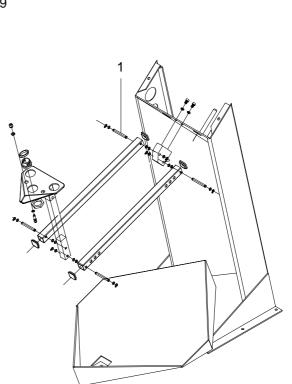

#### 6. Installation

- Carefully remove units and components from packaging, and check contents against packing list.
- Install the cart in a secure manner and placed at least 1,5 m of any opening of the booth (see RT Nr 7079 EU). Secure the CGU 400 control module on the cart using the two M6 x 10 screws and the two locking washers with a 5mm allen wrench.
- Connect the airlines to the outlet ports of the rear panel of the Gun Control Unit as follows : (see <u>RT Nr 7079\_EU</u> for the rear panel illustration and key to symbols).
  - 1 Red airline from Venturi Jet to the 'Powder Delivery Air Supply Output'.
  - 2 Blue airline from Venturi Dilution Port to the 'Powder Dilution Air Supply Output'.
  - 3 Black airline from the Guns to the 'Gun Air Supply Output'.

NOTE: The powder pump is identified by a Red washer & the Dilution Port by a Blue washer.

- Connect the black airline (Dia: 8mm) to the centre right hand air fitting on the rear of the gun control module (see RT Nr 7079 EU).
- Insert the suction tube on the front bracket of the articulated arm until it latches into position.
- Ensure that the three airlines which exit the front of the articulated arm are connected as follows:
  - 1 Red airline to "Powder delivery" air fitting at the top rear of the powder pump (the sealing washer of this fitting is red).
  - 2 Blue airline to "Powder dilution" air fitting at the top centre of the powder pump (the sealing washer of this fitting is blue).
  - 3 Black airline to the "Fluidising pad" coupling fitting on the top of the powder pump mounting bracket.
- Secure the gun hook to the side of the cart using the M 6x 50 socket cap head screw.
- Connect the powder hose to the powder pump.
- Connect an air supply hose to the ball valve mounted on the side of the cart.