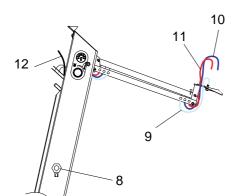

#### 6. Installation

- Carefully remove units and components from packaging, and check contents against packing list.
- Install the cart in a secure manner and placed at least 1,5 m of any opening of the booth (see RT Nr 7079 EU). Secure the CGU 400 control module on the cart using the two M6 x 10 screws and the two locking washers with a 5mm allen wrench.
- Connect the airlines to the outlet ports of the rear panel of the Gun Control Unit as follows : (see <u>RT Nr 7079\_EU</u> for the rear panel illustration and key to symbols).
  - 1 Red airline from Venturi Jet to the 'Powder Delivery Air Supply Output'.
  - 2 Blue airline from Venturi Dilution Port to the 'Powder Dilution Air Supply Output'.
  - 3 Black airline from the Guns to the 'Gun Air Supply Output'.

**Equipment with vibrating table,** connect the colorless airlines from the vibration control regulator and the Fluidising Pad (which are joined with a "T" connector) to the 'Vibrating Box Air Supply Output' at the top right hand corner of the control unit.

NOTE: The powder pump is identified by a Red washer & the Dilution Port by a Blue washer.

- Connect the black airline (Dia: 8mm) to the centre right hand air fitting on the rear of the gun control module (see RT Nr 7079 EU).
- Insert the suction tube on the front bracket of the articulated arm until it latches into position.
- Ensure that the three airlines which exit the front of the articulated arm are connected as follows:
  - 1 Red airline to "Powder delivery" air fitting at the top rear of the powder pump (the sealing washer of this fitting is red).
  - 2 Blue airline to "Powder dilution" air fitting at the top centre of the powder pump (the sealing washer of this fitting is blue).
  - 3 Black airline to the "Fluidising pad" coupling fitting on the top of the powder pump mounting bracket.
- Secure the gun hook to the side of the cart using the M 6x 50 socket cap head screw.
- Connect the powder hose to the powder pump.
- Connect an air supply hose to the ball valve mounted on the side of the cart.