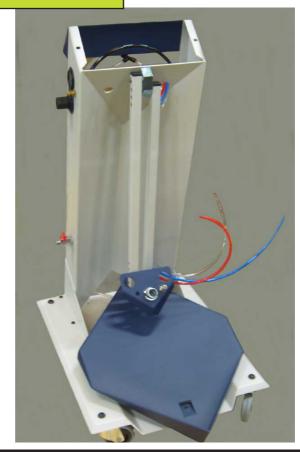

# Eurotec Cart with vibrating table

**SAMES Technologies.** 13 Chemin de Malacher 38243 Meylan Cedex Tel. 33 (0)4 76 41 60 60 - Fax. 33 (0)4 76 41 60 90 - www.sames.com

All communication or reproduction of this document, in any form whatsoever and all use or communication of its contents are forbidden without express written authorisation from SAMES Technologies.

#### 2.1. General presentation

The convenient, compact size of the cart makes it easy to manoeuvre and move, with four freely-steerable wheels. The MG 400 manual spray gun is fixed to the cart by a hook. The cart also includes the CGU 400 control module.