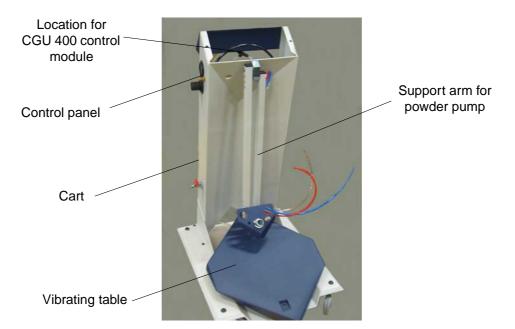

#### 2.1. General presentation

The convenient, compact size of the cart makes it easy to manoeuvre and move, with four freely-steerable wheels. The MG 400 manual spray gun is fixed to the cart by a hook. The cart also includes the CGU 400 control module.

#### 2.1.1. Vibrating table

This component enables standard powder boxes of up to 30 kg to be easily used.

It is fitted on the cart at a slight angle, in order to ensure the powder is fully taken up, even from the bottom of the box.

A high-performance pneumatic vibrator is used to vibrate the powder and minimise compaction. Vibration frequency can be adjusted according to the type of powder used and level of product remaining. Vibrator operation is activated with the spray gun trigger.

#### 2.1.2. Support arm for powder pump

Integrated into the cart, it supports one or two powder pumps. It ensures a correct positioning in the powder box.

Gradually, the tube of the powder pump slides at the same time as the level of powder comes down in the box.

In order to facilitate the replacement of the powder box, the arm is locked in a high position releasing sufficient space.

2.1.3. Control panel

| ltem | Function                                                                  |
|------|---------------------------------------------------------------------------|
| 1    | Vibrator air supply pressure adjustment and reading (for vibrating table) |
| 2    | Fluidisation air flow-rate adjustment (plunger tube)                      |