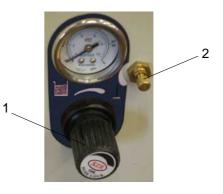

In order to facilitate the replacement of the powder box, the arm is locked in a high position releasing sufficient space.

2.1.3. Control panel

| ltem | Function                                                                  |
|------|---------------------------------------------------------------------------|
| 1    | Vibrator air supply pressure adjustment and reading (for vibrating table) |
| 2    | Fluidisation air flow-rate adjustment (plunger tube)                      |