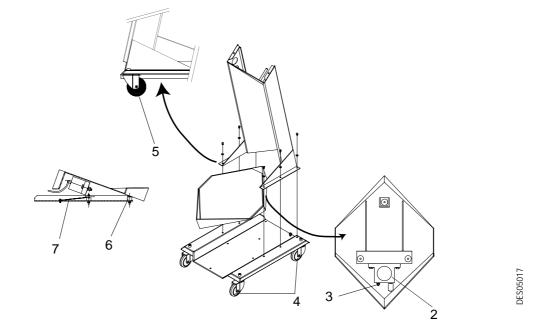

#### 6. Installation

- Carefully remove units and components from packaging, and check contents against packing list.
- Install the cart in a secure manner and placed at least 1,5 m of any opening of the booth (see RT Nr 7079 EU). Secure the CGU 400 control module on the cart using the two M6 x 10 screws and the two locking washers with a 5mm allen wrench.
- Connect the airlines to the outlet ports of the rear panel of the Gun Control Unit as follows : (see <u>RT Nr 7079\_EU</u> for the rear panel illustration and key to symbols).
  - 1 Red airline from Venturi Jet to the 'Powder Delivery Air Supply Output'.
  - 2 Blue airline from Venturi Dilution Port to the 'Powder Dilution Air Supply Output'.
  - 3 Black airline from the Guns to the 'Gun Air Supply Output'.

NOTE: The powder pump is identified by a Red washer & the Dilution Port by a Blue washer.

- Connect the black airline (Dia: 8mm) to the centre right hand air fitting on the rear of the gun control module (see RT Nr 7079 EU).
- Insert the suction tube on the front bracket of the articulated arm until it latches into position.
- Ensure that the three airlines which exit the front of the articulated arm are connected as follows:
  - 1 Red airline to "Powder delivery" air fitting at the top rear of the powder pump (the sealing washer of this fitting is red).
  - 2 Blue airline to "Powder dilution" air fitting at the top centre of the powder pump (the sealing washer of this fitting is blue).
  - 3 Black airline to the "Fluidising pad" coupling fitting on the top of the powder pump mounting bracket.
- Secure the gun hook to the side of the cart using the M 6x 50 socket cap head screw.
- Connect the powder hose to the powder pump.
- Connect an air supply hose to the ball valve mounted on the side of the cart.