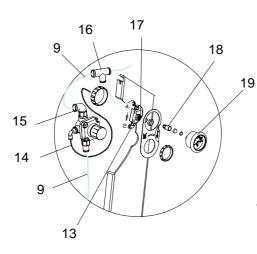

### 8. Spare parts

| Part Number | Description                                                                                                                                                                                                                                                       | Qty                                                                                                                                                                                                                                                                                                                                                                                                                                                                                                                                                                                                                                  | Sale<br>Unit                                                                                                                                                                                                                                                                                                                                                                                                                                                                                                                                                                                                                            | Spare Part<br>Level (*)                                                                                                                                                                                                                                                                                                                                                                                                                                                                                                                                                                                      |
|-------------|-------------------------------------------------------------------------------------------------------------------------------------------------------------------------------------------------------------------------------------------------------------------|--------------------------------------------------------------------------------------------------------------------------------------------------------------------------------------------------------------------------------------------------------------------------------------------------------------------------------------------------------------------------------------------------------------------------------------------------------------------------------------------------------------------------------------------------------------------------------------------------------------------------------------|-----------------------------------------------------------------------------------------------------------------------------------------------------------------------------------------------------------------------------------------------------------------------------------------------------------------------------------------------------------------------------------------------------------------------------------------------------------------------------------------------------------------------------------------------------------------------------------------------------------------------------------------|--------------------------------------------------------------------------------------------------------------------------------------------------------------------------------------------------------------------------------------------------------------------------------------------------------------------------------------------------------------------------------------------------------------------------------------------------------------------------------------------------------------------------------------------------------------------------------------------------------------|
| EU75009004  | Eurotec Cart with vibrating table                                                                                                                                                                                                                                 | 1                                                                                                                                                                                                                                                                                                                                                                                                                                                                                                                                                                                                                                    | 1                                                                                                                                                                                                                                                                                                                                                                                                                                                                                                                                                                                                                                       | 3                                                                                                                                                                                                                                                                                                                                                                                                                                                                                                                                                                                                            |
| EU5009010   | Pivot axle                                                                                                                                                                                                                                                        | 4                                                                                                                                                                                                                                                                                                                                                                                                                                                                                                                                                                                                                                    | 1                                                                                                                                                                                                                                                                                                                                                                                                                                                                                                                                                                                                                                       | 3                                                                                                                                                                                                                                                                                                                                                                                                                                                                                                                                                                                                            |
| EU9001031   | Pneumatic vibrator                                                                                                                                                                                                                                                | 1                                                                                                                                                                                                                                                                                                                                                                                                                                                                                                                                                                                                                                    | 1                                                                                                                                                                                                                                                                                                                                                                                                                                                                                                                                                                                                                                       | 2                                                                                                                                                                                                                                                                                                                                                                                                                                                                                                                                                                                                            |
| EU9000105   | Male straight union 1/4 D6                                                                                                                                                                                                                                        | 1                                                                                                                                                                                                                                                                                                                                                                                                                                                                                                                                                                                                                                    | 1                                                                                                                                                                                                                                                                                                                                                                                                                                                                                                                                                                                                                                       | 3                                                                                                                                                                                                                                                                                                                                                                                                                                                                                                                                                                                                            |
| EU9000065   | Rubber pivoting roller - Dia:75                                                                                                                                                                                                                                   | 3                                                                                                                                                                                                                                                                                                                                                                                                                                                                                                                                                                                                                                    | 1                                                                                                                                                                                                                                                                                                                                                                                                                                                                                                                                                                                                                                       | 3                                                                                                                                                                                                                                                                                                                                                                                                                                                                                                                                                                                                            |
| EU9000064   | Conductive rubber pivoting roller Dia:75                                                                                                                                                                                                                          | 1                                                                                                                                                                                                                                                                                                                                                                                                                                                                                                                                                                                                                                    | 1                                                                                                                                                                                                                                                                                                                                                                                                                                                                                                                                                                                                                                       | 3                                                                                                                                                                                                                                                                                                                                                                                                                                                                                                                                                                                                            |
| EU9000355   | Damper                                                                                                                                                                                                                                                            | 1                                                                                                                                                                                                                                                                                                                                                                                                                                                                                                                                                                                                                                    | 1                                                                                                                                                                                                                                                                                                                                                                                                                                                                                                                                                                                                                                       | 3                                                                                                                                                                                                                                                                                                                                                                                                                                                                                                                                                                                                            |
| EU9001064   | Bonding strip - 30A                                                                                                                                                                                                                                               | 1                                                                                                                                                                                                                                                                                                                                                                                                                                                                                                                                                                                                                                    | 1                                                                                                                                                                                                                                                                                                                                                                                                                                                                                                                                                                                                                                       | 3                                                                                                                                                                                                                                                                                                                                                                                                                                                                                                                                                                                                            |
| E4CSPR085   | Blue lug - Dia: 6                                                                                                                                                                                                                                                 | 1                                                                                                                                                                                                                                                                                                                                                                                                                                                                                                                                                                                                                                    | 1                                                                                                                                                                                                                                                                                                                                                                                                                                                                                                                                                                                                                                       | 3                                                                                                                                                                                                                                                                                                                                                                                                                                                                                                                                                                                                            |
| EU9001892   | Mini Ball valve 1/4                                                                                                                                                                                                                                               | 1                                                                                                                                                                                                                                                                                                                                                                                                                                                                                                                                                                                                                                    | 1                                                                                                                                                                                                                                                                                                                                                                                                                                                                                                                                                                                                                                       | 3                                                                                                                                                                                                                                                                                                                                                                                                                                                                                                                                                                                                            |
| EU9000170   | Colorless polyurethane 4x6 hose                                                                                                                                                                                                                                   | 2,5                                                                                                                                                                                                                                                                                                                                                                                                                                                                                                                                                                                                                                  | m                                                                                                                                                                                                                                                                                                                                                                                                                                                                                                                                                                                                                                       | 3                                                                                                                                                                                                                                                                                                                                                                                                                                                                                                                                                                                                            |
| U1GLBT152   | Blue polyurethane 4x6 hose                                                                                                                                                                                                                                        | 1,25                                                                                                                                                                                                                                                                                                                                                                                                                                                                                                                                                                                                                                 | m                                                                                                                                                                                                                                                                                                                                                                                                                                                                                                                                                                                                                                       | 3                                                                                                                                                                                                                                                                                                                                                                                                                                                                                                                                                                                                            |
| U1GRBW198   | Red polyurethane 4x6 hose                                                                                                                                                                                                                                         | 1,25                                                                                                                                                                                                                                                                                                                                                                                                                                                                                                                                                                                                                                 | m                                                                                                                                                                                                                                                                                                                                                                                                                                                                                                                                                                                                                                       | 3                                                                                                                                                                                                                                                                                                                                                                                                                                                                                                                                                                                                            |
| EU9000171   | Black polyurethane 5.5x8 hose                                                                                                                                                                                                                                     | 0,75                                                                                                                                                                                                                                                                                                                                                                                                                                                                                                                                                                                                                                 | m                                                                                                                                                                                                                                                                                                                                                                                                                                                                                                                                                                                                                                       | 3                                                                                                                                                                                                                                                                                                                                                                                                                                                                                                                                                                                                            |
| F6RLCS508   | Cylindrical male union bracket M5 D6                                                                                                                                                                                                                              | 1                                                                                                                                                                                                                                                                                                                                                                                                                                                                                                                                                                                                                                    | 1                                                                                                                                                                                                                                                                                                                                                                                                                                                                                                                                                                                                                                       | 3                                                                                                                                                                                                                                                                                                                                                                                                                                                                                                                                                                                                            |
| EU9000203   | Black polyurethane 2.5x4 hose                                                                                                                                                                                                                                     | 0,25                                                                                                                                                                                                                                                                                                                                                                                                                                                                                                                                                                                                                                 | m                                                                                                                                                                                                                                                                                                                                                                                                                                                                                                                                                                                                                                       | 3                                                                                                                                                                                                                                                                                                                                                                                                                                                                                                                                                                                                            |
| EU75009007  | Regulator 4 bar                                                                                                                                                                                                                                                   | 1                                                                                                                                                                                                                                                                                                                                                                                                                                                                                                                                                                                                                                    | 1                                                                                                                                                                                                                                                                                                                                                                                                                                                                                                                                                                                                                                       | 3                                                                                                                                                                                                                                                                                                                                                                                                                                                                                                                                                                                                            |
| F6RLTS485   | Equal Tee Dia: 6                                                                                                                                                                                                                                                  | 1                                                                                                                                                                                                                                                                                                                                                                                                                                                                                                                                                                                                                                    | 1                                                                                                                                                                                                                                                                                                                                                                                                                                                                                                                                                                                                                                       | 3                                                                                                                                                                                                                                                                                                                                                                                                                                                                                                                                                                                                            |
| EU9000363   | Flow adjuster                                                                                                                                                                                                                                                     | 1                                                                                                                                                                                                                                                                                                                                                                                                                                                                                                                                                                                                                                    | 1                                                                                                                                                                                                                                                                                                                                                                                                                                                                                                                                                                                                                                       | 3                                                                                                                                                                                                                                                                                                                                                                                                                                                                                                                                                                                                            |
| EU9000052   | Female straight union 1/8 D4                                                                                                                                                                                                                                      | 1                                                                                                                                                                                                                                                                                                                                                                                                                                                                                                                                                                                                                                    | 1                                                                                                                                                                                                                                                                                                                                                                                                                                                                                                                                                                                                                                       | 3                                                                                                                                                                                                                                                                                                                                                                                                                                                                                                                                                                                                            |
| EU9001879   | Pressure gauge (4 bar)                                                                                                                                                                                                                                            | 1                                                                                                                                                                                                                                                                                                                                                                                                                                                                                                                                                                                                                                    | 1                                                                                                                                                                                                                                                                                                                                                                                                                                                                                                                                                                                                                                       | 3                                                                                                                                                                                                                                                                                                                                                                                                                                                                                                                                                                                                            |
|             | EU75009004<br>EU5009010<br>EU9001031<br>EU9000105<br>EU9000065<br>EU9000064<br>EU9000355<br>EU9001064<br>E4CSPR085<br>EU9001892<br>EU900170<br>U1GLBT152<br>U1GRBW198<br>EU9000171<br>F6RLCS508<br>EU9000203<br>EU75009007<br>F6RLTS485<br>EU9000363<br>EU9000052 | EU75009004Eurotec Cart with vibrating tableEU5009010Pivot axleEU9001031Pneumatic vibratorEU9000105Male straight union 1/4 D6EU9000065Rubber pivoting roller - Dia:75EU9000064Conductive rubber pivoting roller Dia:75EU9000055DamperEU9001064Bonding strip - 30AE4CSPR085Blue lug - Dia: 6EU9001892Mini Ball valve 1/4EU9000170Colorless polyurethane 4x6 hoseU1GLBT152Blue polyurethane 4x6 hoseU1GRBW198Red polyurethane 5.5x8 hoseF6RLCS508Cylindrical male union bracket M5 D6EU9000203Black polyurethane 2.5x4 hoseEU75009007Regulator 4 barF6RLTS485Equal Tee Dia: 6EU9000363Flow adjusterEU900052Female straight union 1/8 D4 | EU75009004Eurotec Cart with vibrating table1EU5009010Pivot axle4EU9001031Pneumatic vibrator1EU9000105Male straight union 1/4 D61EU9000065Rubber pivoting roller - Dia:753EU9000064Conductive rubber pivoting roller Dia:751EU9000355Damper1EU9001064Bonding strip - 30A1EU9001892Mini Ball valve 1/41EU9000170Colorless polyurethane 4x6 hose2,5U1GLBT152Blue polyurethane 4x6 hose1,25U1GRBW198Red polyurethane 5.5x8 hose0,75F6RLCS508Cylindrical male union bracket M5 D61EU9000203Black polyurethane 2.5x4 hose0,25EU75009007Regulator 4 bar1F6RLTS485Equal Tee Dia: 61EU9000363Flow adjuster1EU900052Female straight union 1/8 D41 | Part NumberDescriptionQtyUnitEU75009004Eurotec Cart with vibrating table11EU5009010Pivot axle41EU9001031Pneumatic vibrator11EU9000105Male straight union 1/4 D611EU9000065Rubber pivoting roller - Dia:7531EU9000064Conductive rubber pivoting roller Dia:7511EU9000355Damper11EU9001064Bonding strip - 30A11EU9001892Mini Ball valve 1/411EU9000170Colorless polyurethane 4x6 hose2,5mU1GLBT152Blue polyurethane 4x6 hose1,25mU1GRBW198Red polyurethane 5.5x8 hose0,75mEU9000203Black polyurethane 2.5x4 hose0,25mEU75009007Regulator 4 bar11EU9000363Flow adjuster11EU900052Female straight union 1/8 D411 |