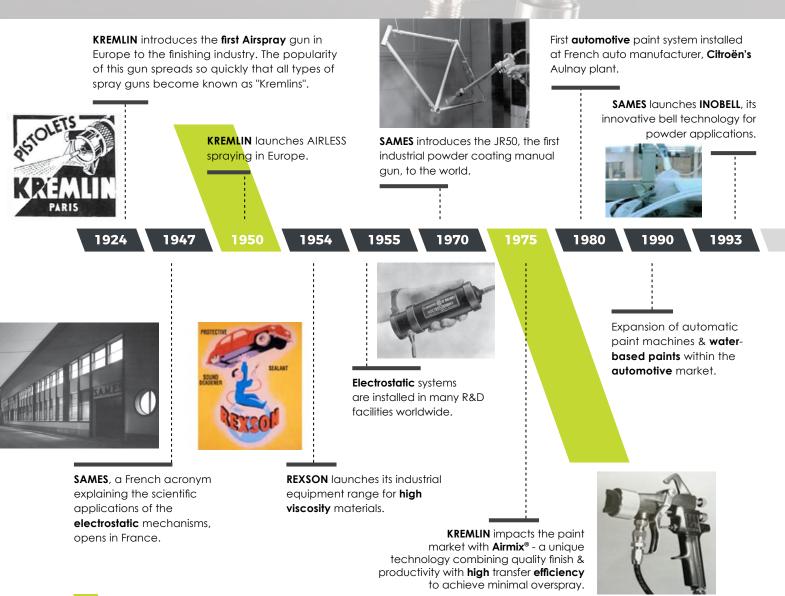

## 90 Years of innovation

**SAMES** disrupts the paint market with **ACCUBELL**, its best technology for water-based paint applications.

**REXSON** introduces the **Quatro™ 4** Ball Pump range delivering high & constant flow. **KREMLIN** launches **Cyclomix™**, a complete range of 2K liquid electronic proportioning systems, integrating the innovative Injectmix<sup>™</sup> concept.

The **ACCUBELL** is upgraded with the EVO version delivering an ultimate evolution of the iconic bell into the paint market.

**SAMES KREMLIN** launches

electrostatic manual spray gun.

the NANOGUN AIRMIX®

1998

SAMES launches robotics range with PPH 707 THV, the turbine **high** speed SuperLife™, to the market for electrostatic **bells**.

2004

2009

2007

2011 2017

Sames and Kremlin-Rexson merged to become SAMES KREMLIN