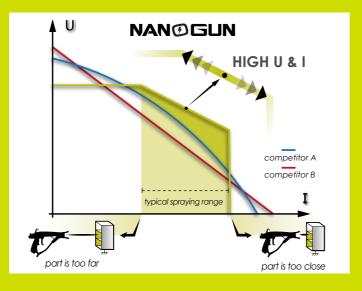

# Nanogun Airmix® stands for Airmix® and High Voltage & Current Technology

**( €** 0080 **ⓑ** II (2) G INERIS14ATEX0014

Nanogun **Airmix®**: the association of 65 years of expertise of unique **Airmix**® spraying technology SAMES KREMLIN.

We have developed the only electrostatic gun to spray with both high current and high voltage, and the electrostatic application technology from guaranteeing optimal paint charge and maximal efficient paint transportation to the part.