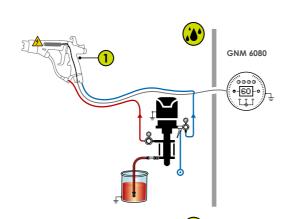

|  |  |  |
| 52 | 910021115-15                     | 910021115-152 |  |  |  |
| 02 | 910021115-30                     | 910021115-302 |  |  |  |
|    |                                  |               |  |  |  |

|                            | _                  |
|----------------------------|--------------------|
|                            | LR VERSION         |
| 910021114-07 910021114-072 | Paint hose = 7.5 m |
| 910021114-15 910021114-152 | Paint hose = 15 m  |
| 910021114-30 910021114-302 | Paint hose = 30 m  |
|                            |                    |

Vater flow rate (cc/min)

at 120 ba

290

**Everclean Hand** 900011711

| 910021116-07 | 910021116-072 |
|--------------|---------------|
| 910021116-15 | 910021116-152 |
| 910021116-30 | 910021116-302 |

Fan width (cm)





: ATEX area

06.15 430 570 33 09.091 590 770 21 12.11 790 1030 25 14.13 940 1230 29

More tips available, contact us

Tips

04.11



Water flow rate (cc/min)

at 200 bai





**Apply your Skills** 



# Nanogun Airmix® **Electrostatic Spraygun**





- Airmix® technology for productivity and outstanding transfer efficiency of 93%
- Electrostatic charge delivers more paint savings
- Lightweight and ergonomically designed

Related Technologies





**Apply your Skills** 

# Nanogun Airmix® **Electrostatic Gun**





| TECHNICAL DATA                    |                  |                               |                       |
|-----------------------------------|------------------|-------------------------------|-----------------------|
| Gun weight (g)                    | 640