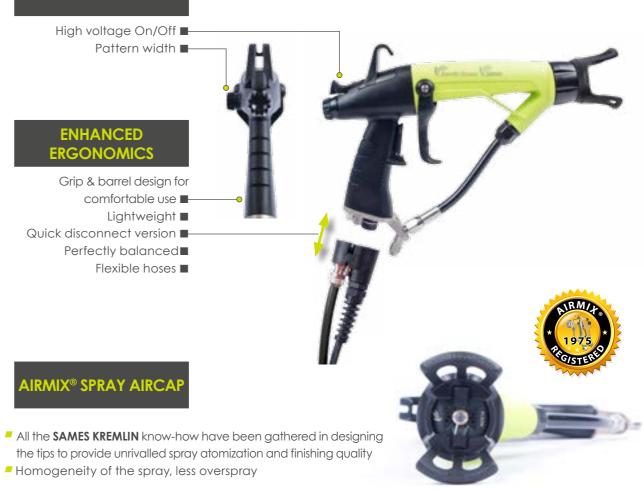

# Nanogun Airmix® **Electrostatic Spraygun**

- Airmix® technology for productivity and outstanding transfer efficiency of 93%
- Electrostatic charge delivers more paint savings
- Lightweight and ergonomically designed

# Nanogun Airmix® **Electrostatic Gun**

| TECHNICAL DATA                    |                  |                               |                       |
|-----------------------------------|------------------|-------------------------------|-----------------------|
| Gun weight (g)                    | 640              | Recommended product viscosity | 20 s to 120 s CA4     |
| Gun length (mm) in operation      | 310              | Max tip voltage (kV)          | 60                    |
| Paint flow rate - water (cc/min.) | from 290 to 1800 | Max current (µA)              | 80                    |
| Max air supply pressure (bar)     | 7 (101psi)       | Fluid max temperature (°C)    | 40                    |
| Max paint supply pressure (bar)   | 200 (2900 psi)   | Hose lengths available (m)    | 7.5, 15 and 30        |
| Pattern width (mm) at d=250 mm    | 210 to 380       | Type of spray                 | Adjustable flat spray |
| ATEX marking: Nanogun Airmix®     | GNM6080          |                               |                       |

# **CUSTOMER BENEFITS**

- Premium performance for exceptional finish
- → High productivity and transfer rate (93%)
- Very wide range of AIRMIX® tips
- Increased user comfort and reduced fatigue
- Easy to maintain: