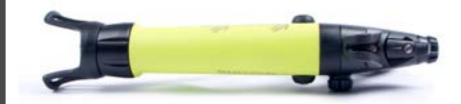

# Nanogun Airmix® **Electrostatic Spraygun**

- Airmix® technology for productivity and outstanding transfer efficiency of 93%
- Electrostatic charge delivers more paint savings
- Lightweight and ergonomically designed

# Nanogun Airmix® **Electrostatic Gun**

| TECHNICAL DATA                    |                  |                               |                       |
|-----------------------------------|------------------|-------------------------------|-----------------------|
| Gun weight (g)                    | 640              | Recommended product viscosity | 20 s to 120 s CA4     |
| Gun length (mm) in operation      | 310              | Max tip voltage (kV)          | 60                    |
| Paint flow rate - water (cc/min.) | from 290 to 1800 | Max current (µA)              | 80                    |
| Max air supply pressure (bar)     | 7 (101psi)       | Fluid max temperature (°C)    | 40                    |
| Max paint supply pressure (bar)   | 200 (2900 psi)   | Hose lengths available (m)    | 7.5, 15 and 30        |
| Pattern width (mm) at d=250 mm    | 210 to 380       | Type of spray                 | Adjustable flat spray |
| ATEX marking: Nanogun Airmix®     | GNM6080          |                               |                       |