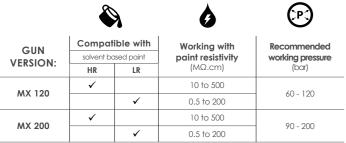

# **SELECT YOUR GUN**

#### 4 versions to meet all your needs:

| nmended<br>g pressure<br>(bar) |
|--------------------------------|
| ) - 120                        |
| ) - 200                        |
|                                |