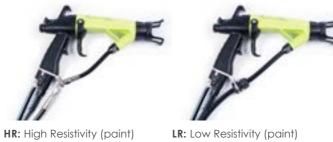

Nanogun Airmix<sup>®</sup>

|          | Mark               | (Handgun + hoses + 0             |
|----------|--------------------|----------------------------------|
|          |                    | <b>MX 120</b><br>with 09-091 Tip |
| <b>D</b> | HR VERSION         | EU   US                          |
|          | Paint hose = 7.5 m | 910021113-07 910021113-072       |
|          | Paint hose = 15 m  | 910021113-15 910021113-152       |
|          | Paint hose = 30 m  | 910021113-30 910021113-302       |

|                            | _                  |
|----------------------------|--------------------|
|                            | LR VERSION         |
| 910021114-07 910021114-072 | Paint hose = 7.5 m |
| 910021114-15 910021114-152 | Paint hose = 15 m  |
| 910021114-30 910021114-302 | Paint hose = 30 m  |
|                            |                    |