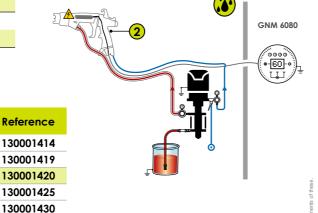

# Nanogun Airmix® **Electrostatic Gun**

| TECHNICAL DATA                    |                  |                               |                       |
|-----------------------------------|------------------|-------------------------------|-----------------------|
| Gun weight (g)                    | 640              | Recommended product viscosity | 20 s to 120 s CA4     |
| Gun length (mm) in operation      | 310              | Max tip voltage (kV)          | 60                    |
| Paint flow rate - water (cc/min.) | from 290 to 1800 | Max current (µA)              | 80                    |
| Max air supply pressure (bar)     | 7 (101psi)       | Fluid max temperature (°C)    | 40                    |
| Max paint supply pressure (bar)   | 200 (2900 psi)   | Hose lengths available (m)    | 7.5, 15 and 30        |
| Pattern width (mm) at d=250 mm    | 210 to 380       | Type of spray                 | Adjustable flat spray |
| ATEX marking: Nanogun Airmix®     | GNM6080          |                               |                       |

### → GNM 6080 control module