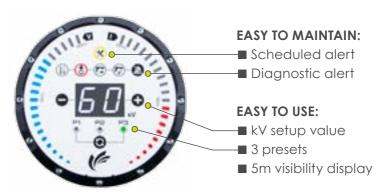

t.

We have developed the only electrostatic gun to spray with both high current and high voltage, and the electrostatic application technology from guaranteeing optimal paint charge and maximal efficient paint transportation to the part.

> Available for solvented low, high resistivity or waterbased paint application, NANOGUN is connected with a large range of pumps, 1 or 2K solutions, insulated or not.





#### Markets:













# **CUSTOMER BENEFITS**

- Premium performance for exceptional finish
- → High productivity and transfer rate (93%)
- Very wide range of AIRMIX® tips
- Increased user comfort and reduced fatigue
- Easy to maintain:

reduced number of components advanced diagnostics via the control module ready to use

### INTUITIVE CONTROLS



### → GNM 6080 control module