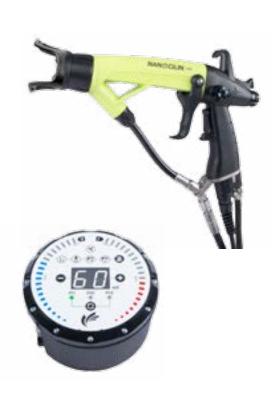

|
|----------------------------|--------------------|
|                            | LR VERSION         |
| 910021114-07 910021114-072 | Paint hose = 7.5 m |
| 910021114-15 910021114-152 | Paint hose = 15 m  |
| 910021114-30 910021114-302 | Paint hose = 30 m  |
|                            |                    |

Vater flow rate (cc/min)

at 120 ba

290

**Everclean Hand** 900011711

| 910021116-07 | 910021116-072 |
|--------------|---------------|
| 910021116-15 | 910021116-152 |
| 910021116-30 | 910021116-302 |

Fan width (cm)





: ATEX area

06.15 430 570 33 09.091 590 770 21 12.11 790 1030 25 14.13 940 1230 29

More tips available, contact us

Tips

04.11



Water flow rate (cc/min)

at 200 bai





**Apply your Skills** 



# Nanogun Airmix® **Electrostatic Spraygun**





- Airmix® technology for productivity and outstanding transfer efficiency of 93%
- Electrostatic charge delivers more paint savings
- Lightweight and ergonomically designed

Related Technologies





**Apply your Skills** 

# Nanogun Airmix® **Electrostatic Gun**





| TECHNICAL DATA                    |                  |                               |                       |
|-----------------------------------|------------------|-------------------------------|-----------------------|
| Gun weight (g)                    | 640              | Recommended product viscosity | 20 s to 120 s CA4     |
| Gun length (mm) in operation      | 310              | Max tip voltage (kV)          | 60                    |
| Paint flow rate - water (cc/min.) | from 290 to 1800 | Max current (µA)